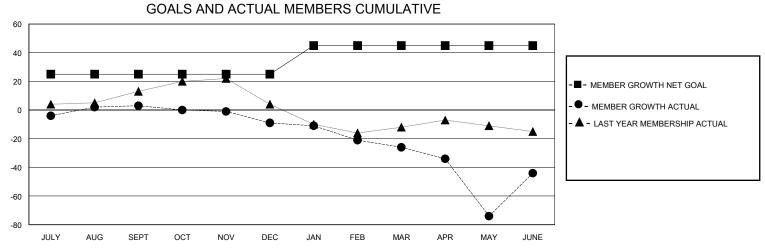

## District 15

Results as of: 6/30/2024

| GMT:                  |               | GMT CA    |               |                       |                         |                         |                                                    |  |
|-----------------------|---------------|-----------|---------------|-----------------------|-------------------------|-------------------------|----------------------------------------------------|--|
|                       | Club          | s         |               | Members               |                         |                         |                                                    |  |
| RESULTS FOR 2023-2024 |               |           |               | RESULTS FOR 2023-2024 |                         |                         |                                                    |  |
| QUARTER               | NEW CLUB GOAL | NEW CLUBS | DROPPED CLUBS | QUARTER MEM           | IBER GROWTH NET<br>GOAL | MEMBER GROWTH<br>ACTUAL | DROPPED<br>MEMBERS ACTUAL<br>(including transfers) |  |
| JULY/AUG/SEPT         | 1             | 0         | 0             | JULY/AUG/SEPT         | 25                      | 18                      | 11                                                 |  |
| OCT/NOV/DEC           | 0             | 0         | 1             | OCT/NOV/DEC           | 0                       | 23                      | 33                                                 |  |
| JAN/FEB/MAR           | 1             | 0         | 0             | JAN/FEB/MAR           | 20                      | 24                      | 32                                                 |  |
| APR/MAY/JUNE          | 0             | 1         | 1             | APR/MAY/JUNE          | 0                       | 55                      | 68                                                 |  |